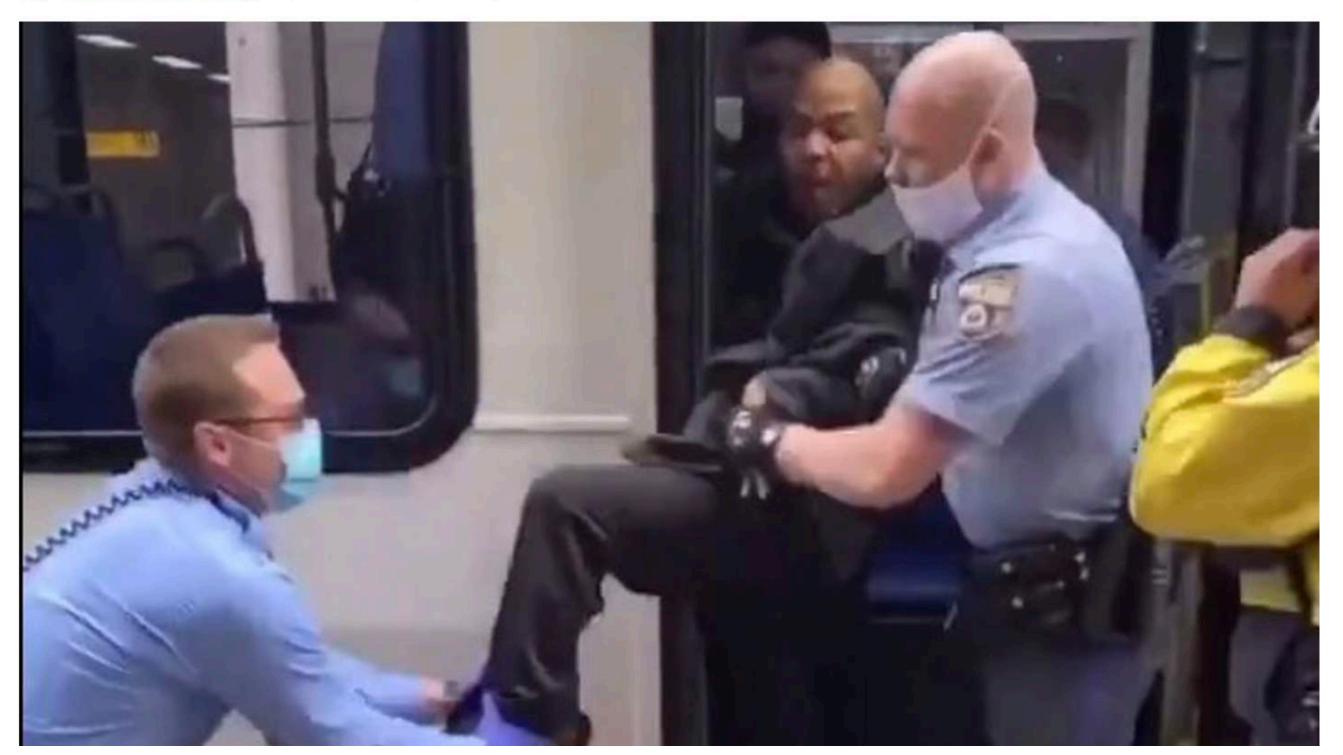

# After a viral video shows a man being dragged off a bus, SEPTA reverses its coronavirus face mask requirement

by Patricia Madej, Updated: April 10, 2020